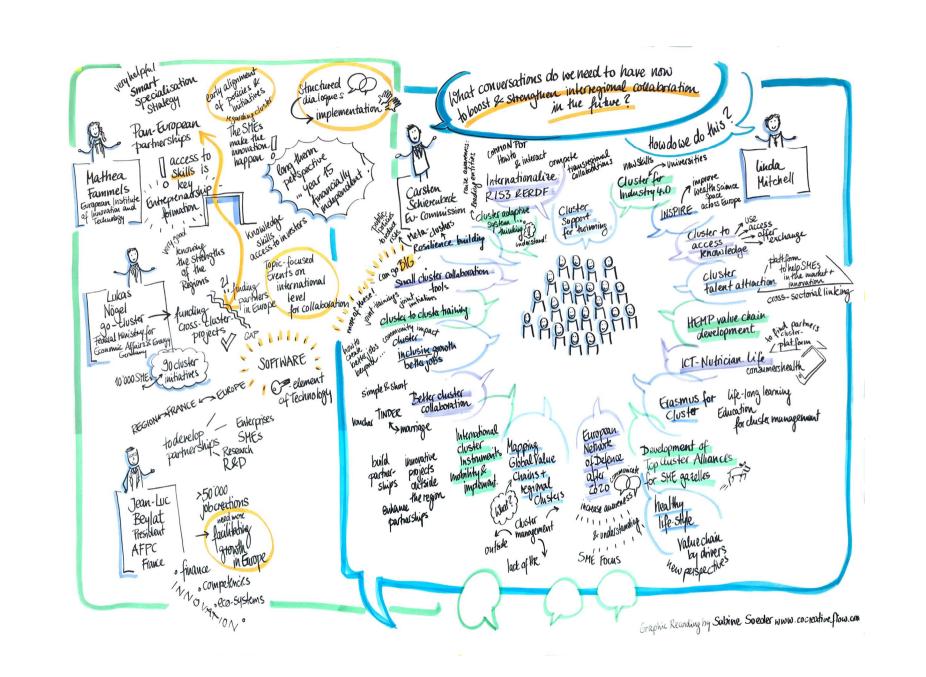

**Graphic Recording** capturing in real time during a conversation, a presentation or a meeting etc. the essence of the most important content in words and images. A kind of visual protocol, visible for all in the room on large wallpapers or on the screen via beamer. Mindful Listening on different levels together with fast synthesis and translation into words and images are reflecting the quality of the recordings.