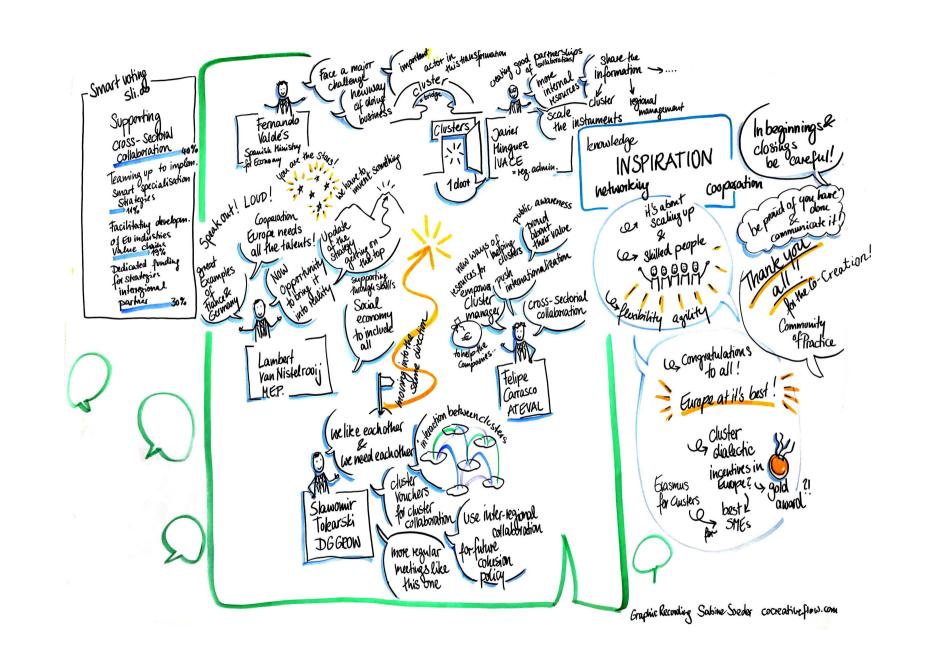

**Graphic Recording** capturing in real time during a conversation, a presentation or a meeting etc. the essence of the most important content in words and images. A kind of visual protocol, visible for all in the room on large wallpapers or on the screen via beamer. Mindful Listening on different levels together with fast synthesis and translation into words and images are reflecting the quality of the recordings.