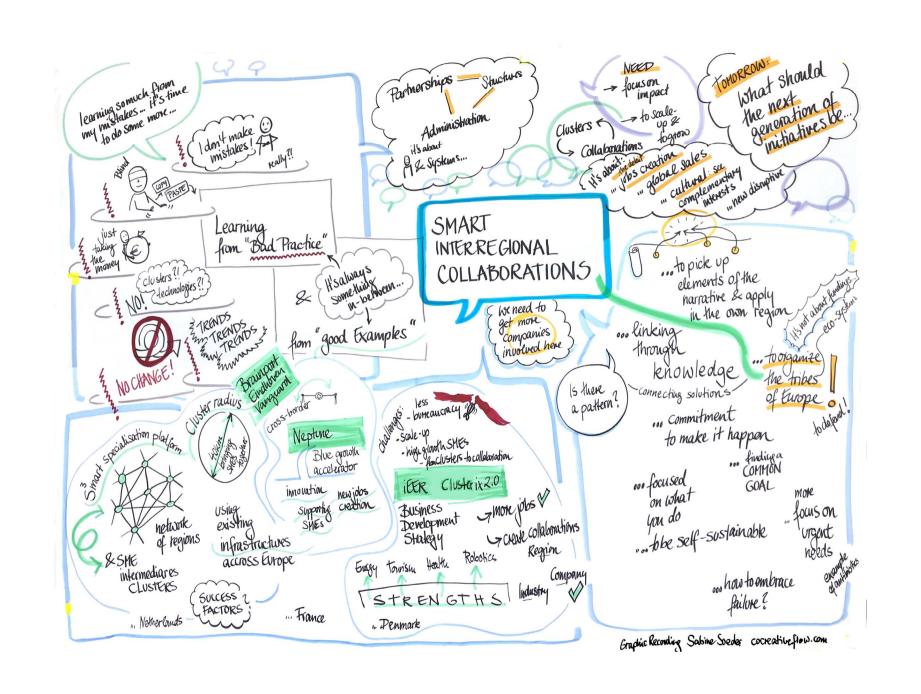

**Graphic Recording** capturing in real time during a conversation, a presentation or a meeting etc. the essence of the most important content in words and images. A kind of visual protocol, visible for all in the room on large wallpapers or on the screen via beamer. Mindful Listening on different levels together with fast synthesis and translation into words and images are reflecting the quality of the recordings.