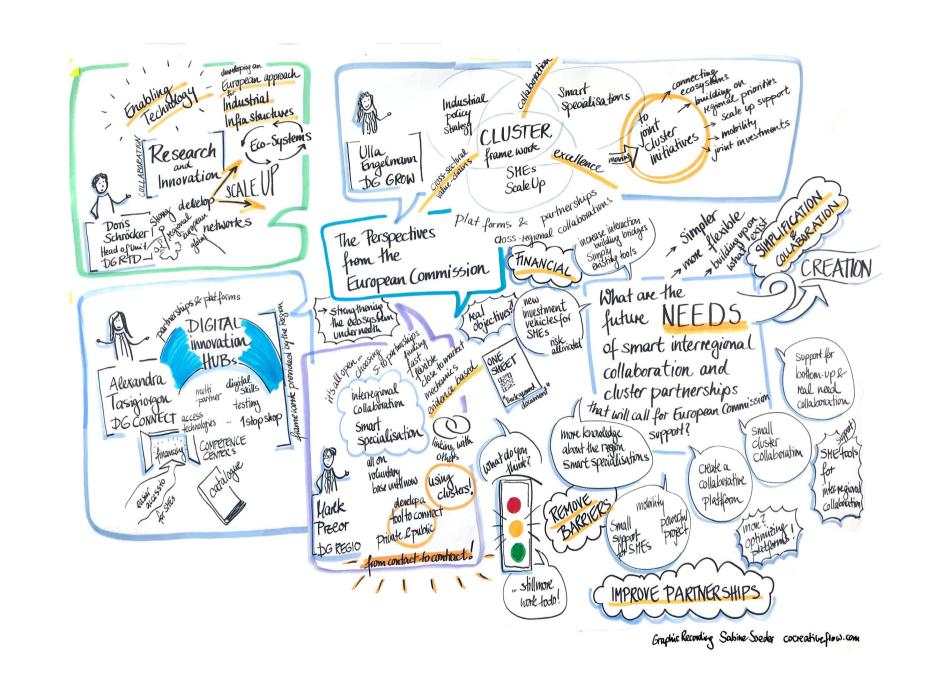

**Graphic Recording** capturing in real time during a conversation, a presentation or a meeting etc. the essence of the most important content in words and images. A kind of visual protocol, visible for all in the room on large wallpapers or on the screen via beamer. Mindful Listening on different levels together with fast synthesis and translation into words and images are reflecting the quality of the recordings.