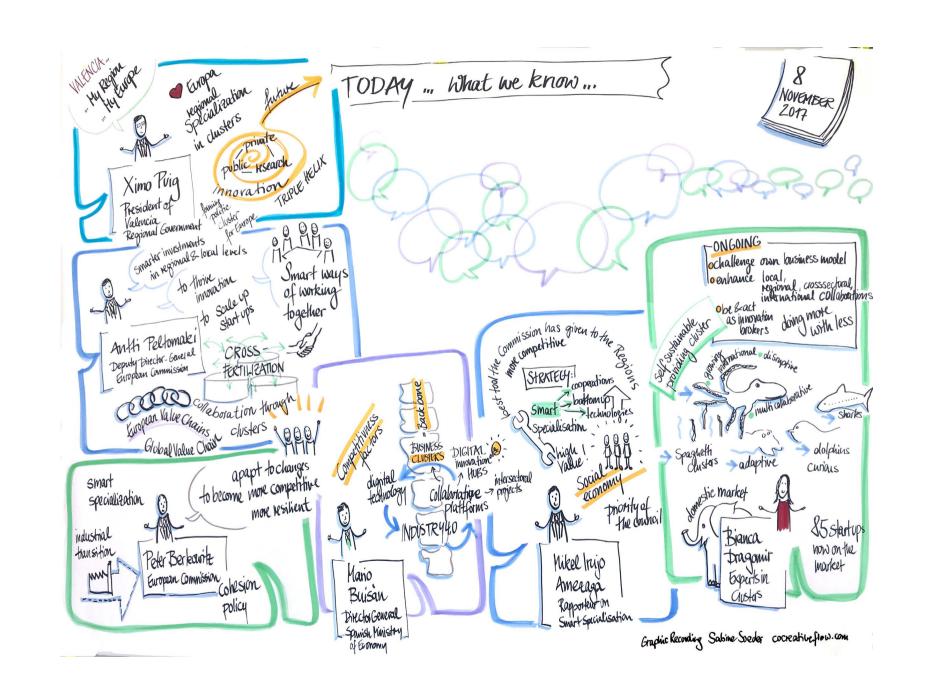

**Graphic Recording** capturing in real time during a conversation, a presentation or a meeting etc. the essence of the most important content in words and images. A kind of visual protocol, visible for all in the room on large wallpapers or on the screen via beamer. Mindful Listening on different levels together with fast synthesis and translation into words and images are reflecting the quality of the recordings.